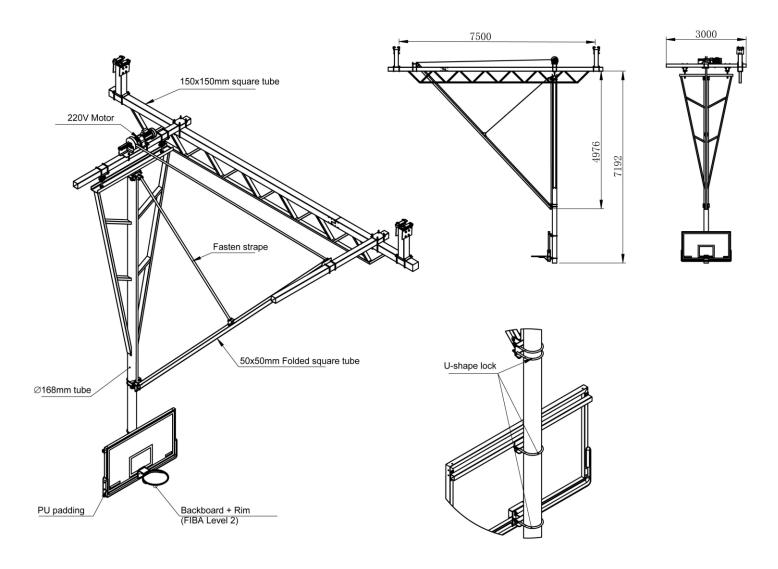

# Ceiling Suspended Basketball Unit--SP800

#### Installation Instructions



#### Dear Customer,

Thank you for purchasing the Goal Master SP-800 Ceiling Suspend Basketball Backstop unit.

This user manual is intended to guide you through Installation, operation and maintainence process of the Ceiling Suspended Basketball Backstop.

PLEASE READ THIS MANUAL CAREFULLY AND COMPLETELY BEFORE PROCEED TO INSTALLATION AND MAINTENANCE OF THIS BACKSTOP.

Thank you again for choosing Goal Master. Please feel free to consult our factory at <a href="mailto:support@sureperfect.com">support@sureperfect.com</a> if you have any concern or question about this manual.

Tech Support Team



### Technical Data for reference



#### **Quality Warranty**

▶ Backboard: 5-Year warranty

▶ Pole: Hot-dip galvanize + Powder coating for Life Time use

► Rim: 3-Year warranty



#### Before Installation, pls prepare:

- 1. Socket wrench #10/#12/#16/#24;
- 2. According to installation roof height, prepare scaffolding.







Make sure the 4 hanging pillars installation position





Install the roof beam to 4 hanging pillars by U-shape lock



as photo shown



Install motor beam + connect beam to roof beams with U-shape locks



as photo shown







### Install fasten strap onto beams













Step 7
Install Backboard