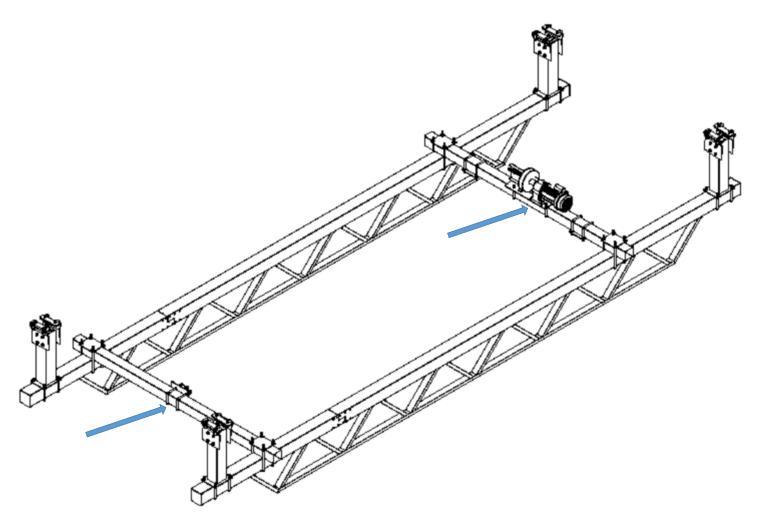

as photo shown

Install motor beam + connect beam to roof beams with U-shape locks

as photo shown