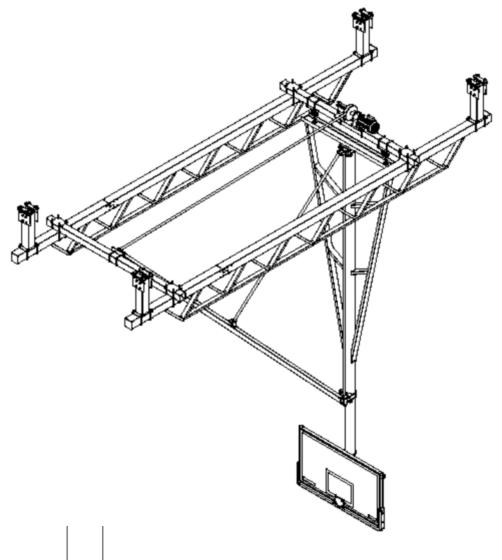

ster. Please feel free to consult our factory at <a href="mailto:support@sureperfect.com">support@sureperfect.com</a> if you have any concern or question about this manual.

Tech Support Team



### Technical Data for reference



#### **Quality Warranty**

▶ Backboard: 5-Year warranty

▶ Pole: Hot-dip galvanize + Powder coating for Life Time use

► Rim: 3-Year warranty



#### Before Installation, pls prepare:

- 1. Socket wrench #10/#12/#16/#24;
- 2. According to installation roof height, prepare scaffolding.







Make sure the 4 hanging pillars installation position





Install the roof beam to 4 hanging pillars by U-shape lock



as photo shown



Install motor beam + connect beam to roof beams with U-shape locks



as photo shown







### Install fasten strap onto beams













Step 7
Install Backboard