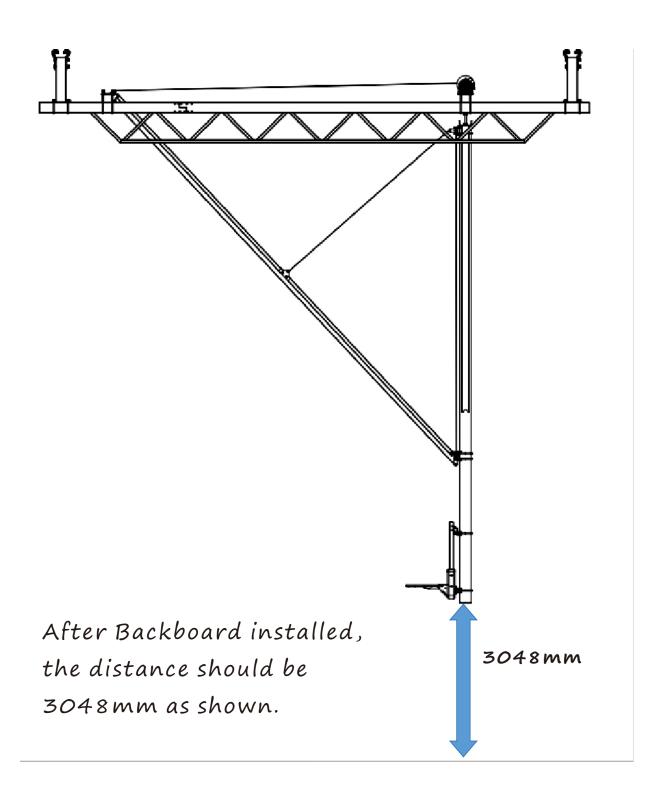

t our factory at <a href="mailto:support@sureperfect.com">support@sureperfect.com</a> if you have any concern or question about this manual.

Tech Support Team



### Technical Data for reference



#### **Quality Warranty**

▶ Backboard: 5-Year warranty

▶ Pole: Hot-dip galvanize + Powder coating for Life Time use

► Rim: 3-Year warranty



#### Before Installation, pls prepare:

- 1. Socket wrench #10/#12/#16/#24;
- 2. According to installation roof height, prepare scaffolding.







Make sure the 4 hanging pillars installation position





Install the roof beam to 4 hanging pillars by U-shape lock



as photo shown



Install motor beam + connect beam to roof beams with U-shape locks



as photo shown







### Install fasten strap onto beams













Step 7
Install Backboard