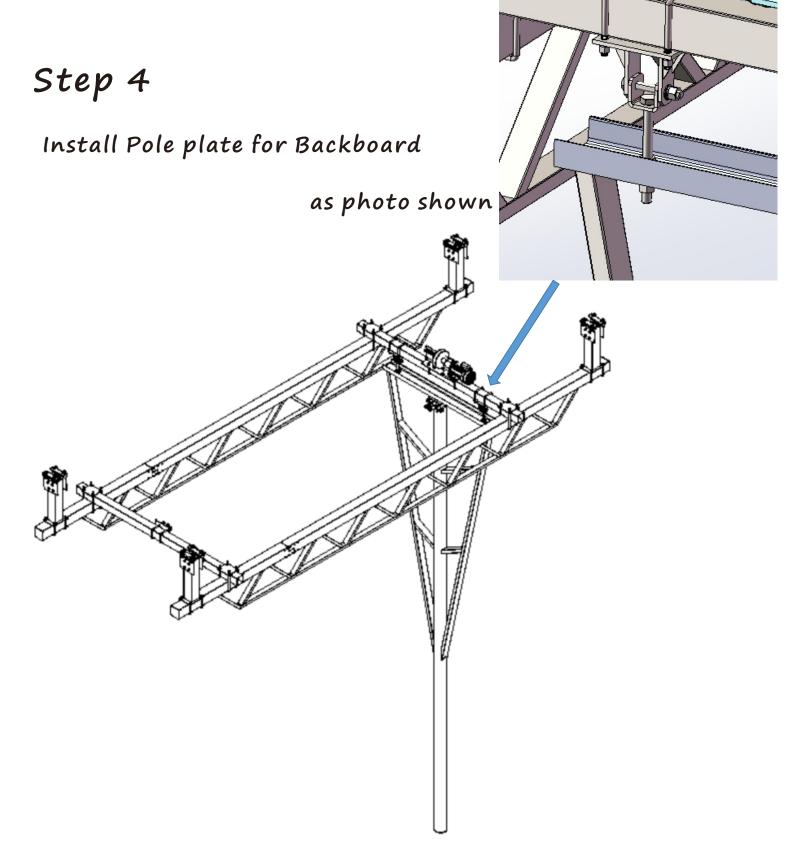

S BACKSTOP.

Thank you again for choosing Goal Master. Please feel free to consult our factory at <a href="mailto:support@sureperfect.com">support@sureperfect.com</a> if you have any concern or question about this manual.

Tech Support Team



### Technical Data for reference



#### **Quality Warranty**

▶ Backboard: 5-Year warranty

▶ Pole: Hot-dip galvanize + Powder coating for Life Time use

► Rim: 3-Year warranty



#### Before Installation, pls prepare:

- 1. Socket wrench #10/#12/#16/#24;
- 2. According to installation roof height, prepare scaffolding.







Make sure the 4 hanging pillars installation position





Install the roof beam to 4 hanging pillars by U-shape lock



as photo shown



Install motor beam + connect beam to roof beams with U-shape locks



as photo shown







### Install fasten strap onto beams













Step 7
Install Backboard