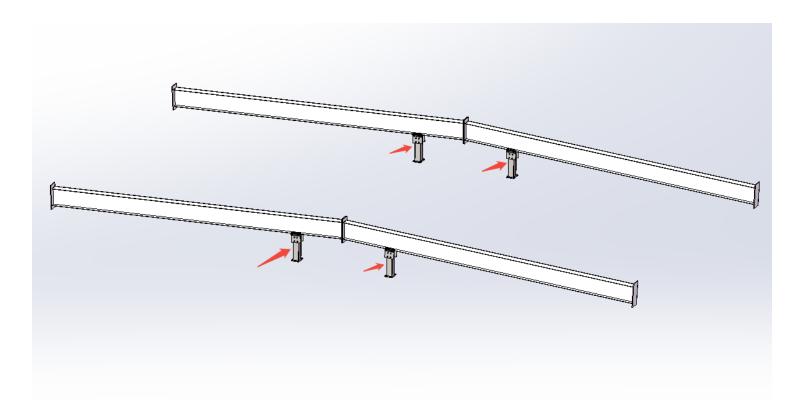

#### Before Installation, pls prepare:

- 1. Socket wrench #10/#12/#16/#24;
- 2. According to installation roof height, prepare scaffolding.

Make sure the 4 hanging pillars installation position

Install the roof beam to 4 hanging pillars by U-shape lock

as photo shown

Install motor beam + connect beam to roof beams with U-shape locks

as photo shown