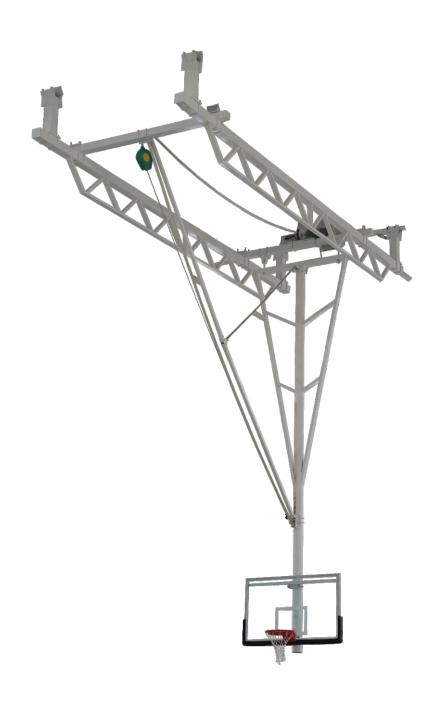

# Ceiling Suspended Basketball Unit--SP800

#### Installation Instructions



#### Dear Customer,

Thank you for purchasing the Goal Master SP-800 Ceiling Suspend Basketball Backstop unit.

This user manual is intended to guide you through Installation, operation and maintainence process of the Ceiling Suspended Basketball Backstop.

PLEASE READ THIS MANUAL CAREFULLY AND COMPLETELY BEFORE PROCEED TO INSTALLATION AND MAINTENANCE OF THIS BACKSTOP.

Thank you again for choosing Goal Master. Please feel free to consult our factory at <a href="mailto:support@sureperfect.com">support@sureperfect.com</a> if you have any concern or question about this manual.

Tech Support Team



### Technical Data for reference



#### **Quality Warranty**

▶ Backboard: 5-Year warranty

▶ Pole: Hot-dip galvanize + Powder coating for Life Time use

► Rim: 3-Year warranty



#### Before I