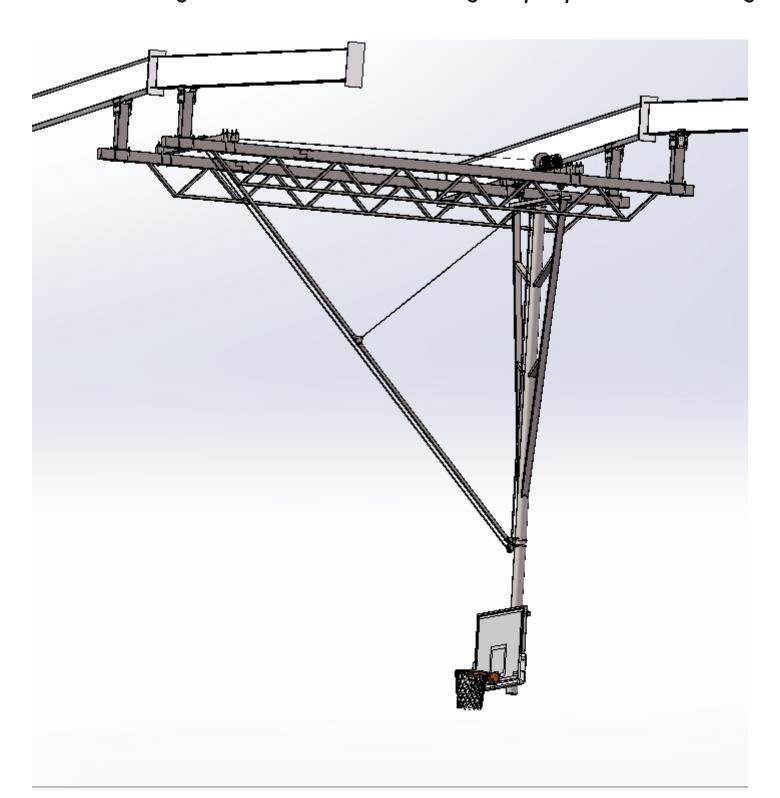

#### Before Installation, pls prepare:

- 1. Socket wrench #10/#12/#16/#24;
- 2. According to installation roof height, prepare scaffolding.

Make sure the 4 hanging pillars installation position

Install the roof beam to 4 hanging pillars by U-shape lock

as photo shown

Install motor beam + connect beam to roof beams with U-shape locks

as photo shown