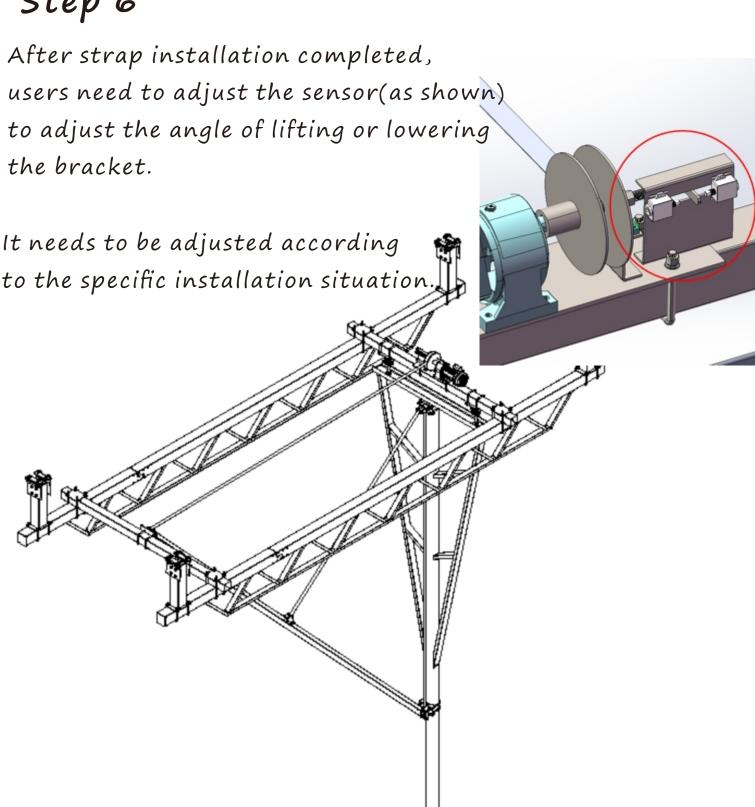

l Master. Please feel free to consult our factory at <a href="mailto:support@sureperfect.com">support@sureperfect.com</a> if you have any concern or question about this manual.

Tech Support Team



### Technical Data for reference



#### **Quality Warranty**

▶ Backboard: 5-Year warranty

▶ Pole: Hot-dip galvanize + Powder coating for Life Time use

► Rim: 3-Year warranty



#### Before Installation, pls prepare:

- 1. Socket wrench #10/#12/#16/#24;
- 2. According to installation roof height, prepare scaffolding.







Make sure the 4 hanging pillars installation position





Install the roof beam to 4 hanging pillars by U-shape lock



as photo shown



Install motor beam + connect beam to roof beams with U-shape locks



as photo shown







### Install fasten strap onto beams













Step 7
Install Backboard