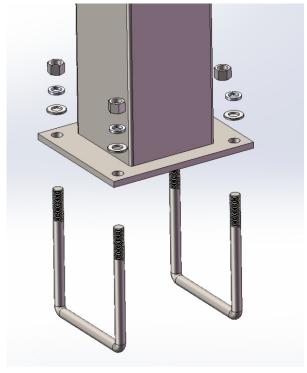

#### Before Installation, pls prepare:

- 1. Socket wrench #10/#12/#16/#24;
- 2. According to installation roof height, prepare scaffolding.

Make sure the 4 hanging pillars installation position

Install the roof beam to 4 hanging pillars by U-shape lock

as photo shown

Install motor beam + connect beam to roof beams with U-shape locks

as photo shown