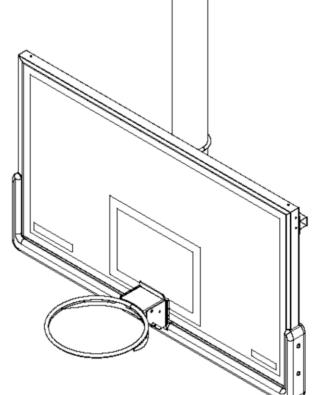

er. Please feel free to consult our factory at <a href="mailto:support@sureperfect.com">support@sureperfect.com</a> if you have any concern or question about this manual.

Tech Support Team



### Technical Data for reference



#### **Quality Warranty**

▶ Backboard: 5-Year warranty

▶ Pole: Hot-dip galvanize + Powder coating for Life Time use

► Rim: 3-Year warranty



#### Before Installation, pls prepare:

- 1. Socket wrench #10/#12/#16/#24;
- 2. According to installation roof height, prepare scaffolding.







Make sure the 4 hanging pillars installation position





Install the roof beam to 4 hanging pillars by U-shape lock



as photo shown



Install motor beam + connect beam to roof beams with U-shape locks



as photo shown







### Install fasten strap onto beams













Step 7
Install Backboard