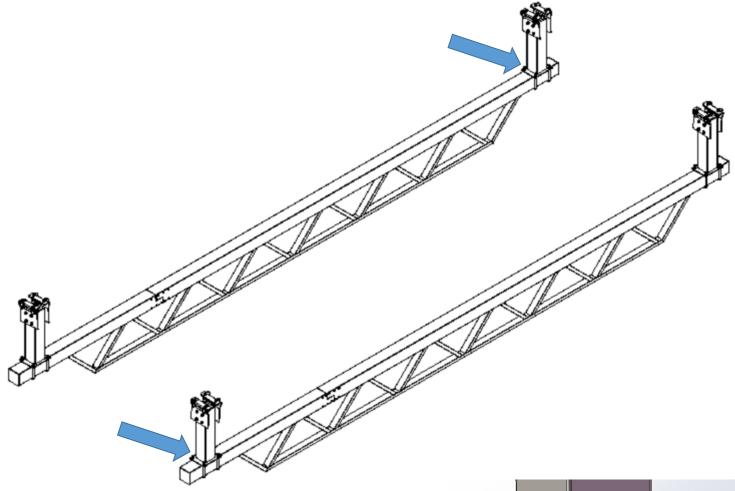

#### Before Installation, pls prepare:

- 1. Socket wrench #10/#12/#16/#24;
- 2. According to installation roof height, prepare scaffolding.

Make sure the 4 hanging pillars installation position

Install the roof beam to 4 hanging pillars by U-shape lock