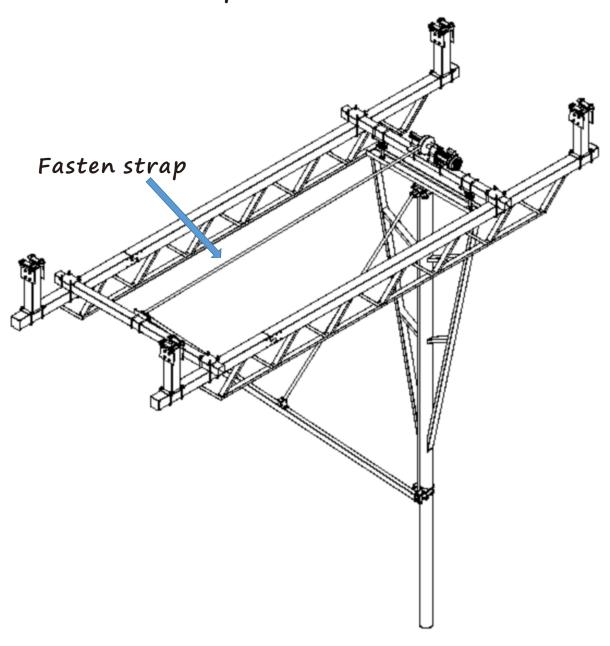

Goal Master. Please feel free to consult our factory at <a href="mailto:support@sureperfect.com">support@sureperfect.com</a> if you have any concern or question about this manual.

Tech Support Team



### Technical Data for reference



#### **Quality Warranty**

▶ Backboard: 5-Year warranty

▶ Pole: Hot-dip galvanize + Powder coating for Life Time use

► Rim: 3-Year warranty



#### Before Installation, pls prepare:

- 1. Socket wrench #10/#12/#16/#24;
- 2. According to installation roof height, prepare scaffolding.







Make sure the 4 hanging pillars installation position





Install the roof beam to 4 hanging pillars by U-shape lock



as photo shown



Install motor beam + connect beam to roof beams with U-shape locks



as photo shown







### Install fasten strap onto beams













Step 7
Install Backboard